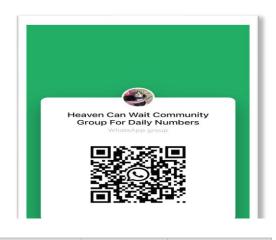

## **Community Cat Calendar**

Check in hours:

Monday - Thursday 9:30 - 10:30

First come, first served until we r each capacity.

Please join our whatssapp group to let us know how many cats you are bringing and to get any updates.